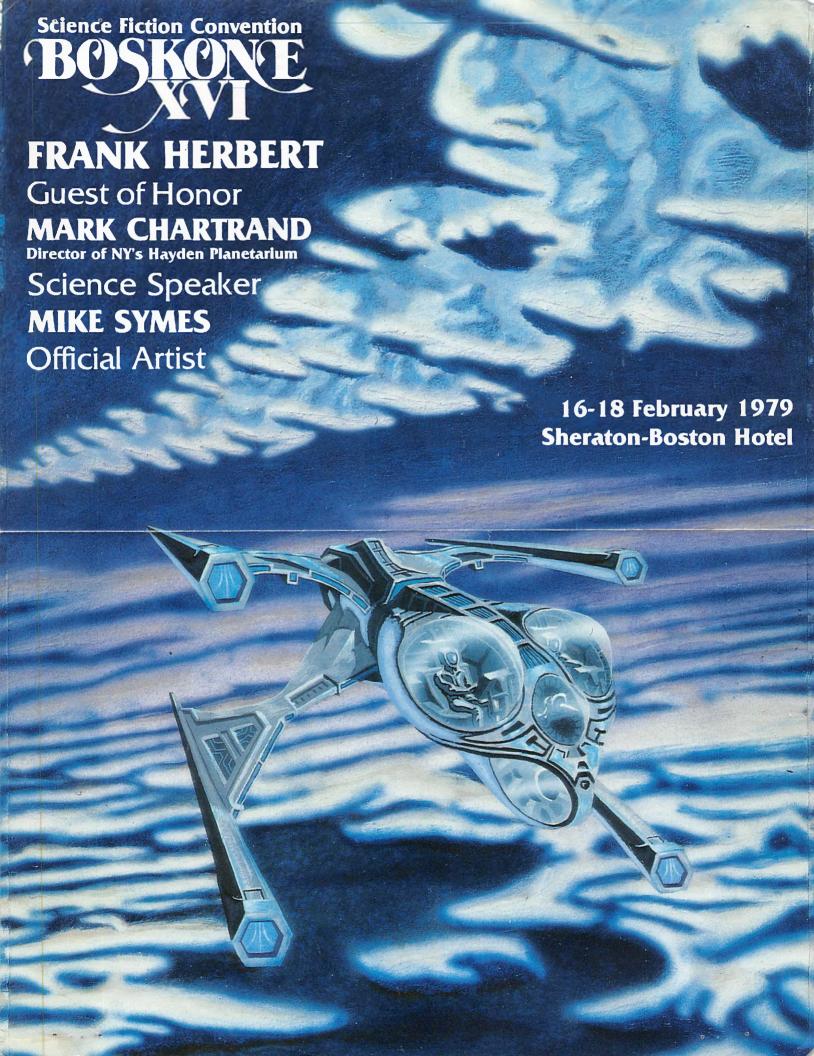

## BOSKONE WINTER

PROGRAM... ART SHOW... FILMS... HUCKSTERS... SEMINARS... PARTIES... PRESENTATIONS... GAMES... FILKSING... DISCUSSION GROUPS... ETC...

Main Program, Films, Seminars, Board Games, Computer Games, Etc.: We are always open to suggestions, so send in yours.